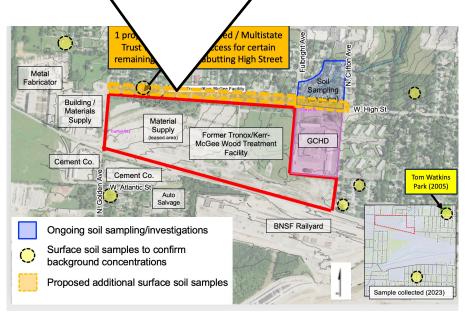

### Announcements

- ✓ Access agreements for properties along W High St between N Golden Ave and N Clifton Ave
- ✓ Multistate Trust Project Manager transition from Babs Garcia/Environmental Work Inc. (EWI) to Paul Dupre

## **Additional Residential Soil Sampling**

- ✓ Work planning (in progress)
- ✓ ± 25 properties (subject to access) along W High St to address community concerns regarding transport of contamination via stormwater
- ✓ ± 7 additional properties (background and based on communications with property owners; subject to access)
- ✓ Surface soil, gardens and select soil borings

If you have questions about the extent of this sampling effort, please contact Multistate Trust

Visuals are not to scale