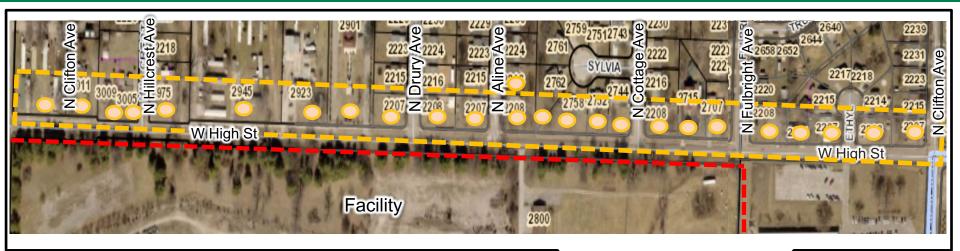

## **Additional Residential Soil Sampling**

- ✓ Work planning (in progress)
- ✓ ± 25 properties (subject to access) along W High St to address community concerns regarding transport of contamination via stormwater
- ✓ ± 7 additional properties (background and based on communications with property owners; subject to access)
- ✓ Surface soil, gardens and select soil borings

If you have questions about the extent of this sampling effort, please contact Multistate Trust

Visuals are not to scale