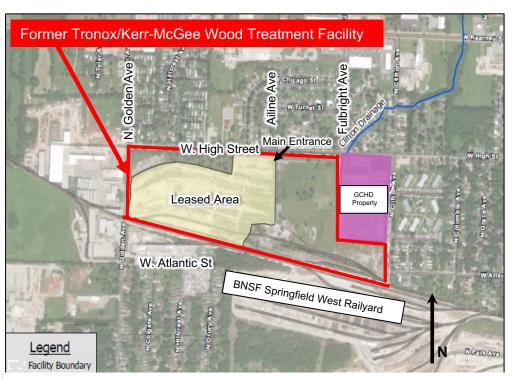

## Former Tronox/Kerr-McGee Facility

## **Facility Overview**

- 🖌 ± 68 acres
- Contaminants:
  - Volatile Organic Compounds (VOCs) (Benzene, Toluene, Ethylene, Xylenes)
  - Semivolatile Organic Compounds (SVOCs, including Naphthalene)
- Program: Resource Conservation and Recovery Act (RCRA) Post Closure Care (PCC)
- Lead Agency: Missouri Department Natural Resources (MoDNR)
- ✓ Permits:
  - Missouri Hazardous Waste Management Facility (MHWMF) Part I Permit (a/k/a RCRA Permit)
  - Missouri State Operating Permit (MSOP)
  - Wastewater Contribution Permit