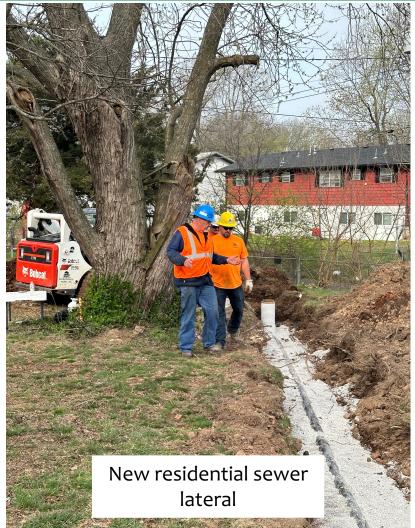

### Residential Sewer Lateral Pipe Replacement Update

Phase 1

#### Progress Update

- ✓ Work started March 4
- ✓ Phase 1 (15 laterals)
- ✓ Phase 2 (up to 30 laterals)

#### What to Expect

- ✓ Access must be provided
- ✓ EWI will coordinate time with property owner
- Plumber will obtain City of Springfield plumbing permits
- ✓ Utility clearance, excavation and new sewer lateral installation
- ✓ Restore landscaping "in-kind"
- ✓ <u>No cost</u> to property owner

### Residential Sewer Lateral Pipes Update