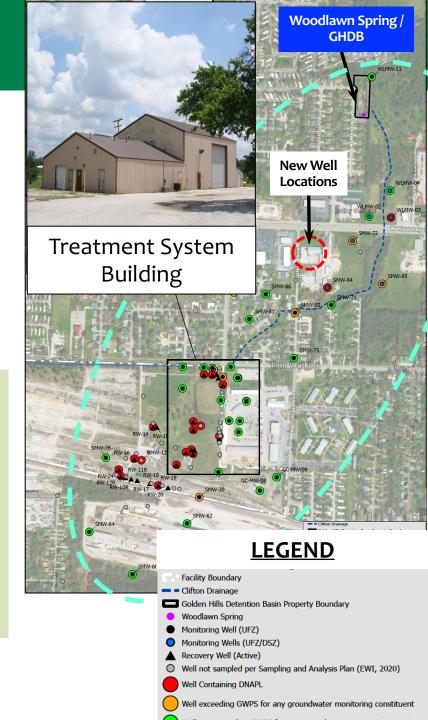

### 2024 Environmental Actions

| Environmental Action                                                                                                                                                              | Current Status            |
|-----------------------------------------------------------------------------------------------------------------------------------------------------------------------------------|---------------------------|
| Routine HWMU/Land Farm PCC and groundwater corrective action,<br>including operation of Treatment System, routine groundwater sampling,<br>and associated permit-related sampling | Ongoing                   |
| Quarterly public water supply sampling                                                                                                                                            | Ongoing                   |
| Woodlawn Spring / Outfall 003 surface water sampling                                                                                                                              | Ongoing                   |
| Implementation of the revised management plan for GHDB                                                                                                                            | Work planning in progress |
| W. High St. residential soil sampling (±25 properties located immediately adjacent to and north of W High St between N Golden Ave and N Clifton Ave; ±7 other properties)         | Work planning in progress |
| Vapor intrusion sampling at 2 additional properties (new ownership has allowed access)                                                                                            | In progress               |
| Replacement of residential sewer lateral pipes (± 45 laterals)                                                                                                                    | In progress               |
| Installing 3 remaining wells                                                                                                                                                      | In progress               |
| Sewer gas and sewer water sampling                                                                                                                                                | Ongoing                   |

### Ongoing PCC and Groundwater Corrective Actions

- Perform post-closure care of HWMUs and Land Farm
- Groundwater corrective action:
   Operate the treatment system to capture contaminated groundwater and recover DNAPL (as creosote)
- ✓ Perform routine groundwater sampling

#### As of December 31, 2023:

- Recovered more than 7,100<sup>a</sup> gallons of creosote
- Treated/discharged more than ±99,000,000<sup>b</sup> gallons of contaminated groundwater
- SMW-80 below GWPS first time since 2020