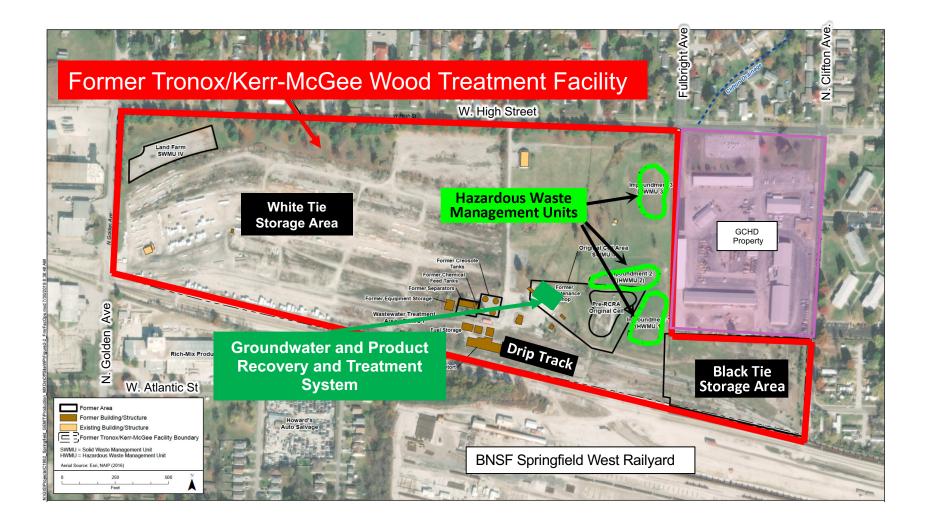

## Former Tronox/Kerr-McGee Facility

### Ongoing PCC and Groundwater Corrective Actions

- Perform post-closure care of HWMUs and Land Farm
- Groundwater corrective action:
   Operate the treatment system to capture contaminated groundwater and recover DNAPL (as creosote)
- ✓ Perform routine groundwater sampling

#### As of December 31, 2023:

- Recovered more than 7,100<sup>a</sup> gallons of creosote
- Treated/discharged more than ±99,000,000<sup>b</sup> gallons of contaminated groundwater
- SMW-80 below GWPS first time since 2020