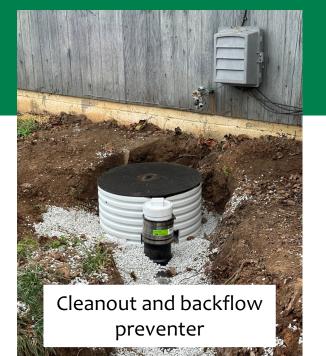

### Residential Sewer Lateral Pipe Replacement Update

Phase 1

#### Progress Update

- ✓ Work started March 4
- ✓ Phase 1 (15 laterals)
- ✓ Phase 2 (up to 30 laterals)

#### What to Expect

- ✓ Access must be provided
- ✓ EWI will coordinate time with property owner
- Plumber will obtain City of Springfield plumbing permits
- ✓ Utility clearance, excavation and new sewer lateral installation
- ✓ Restore landscaping "in-kind"
- ✓ <u>No cost</u> to property owner

### Residential Sewer Lateral Pipes Update