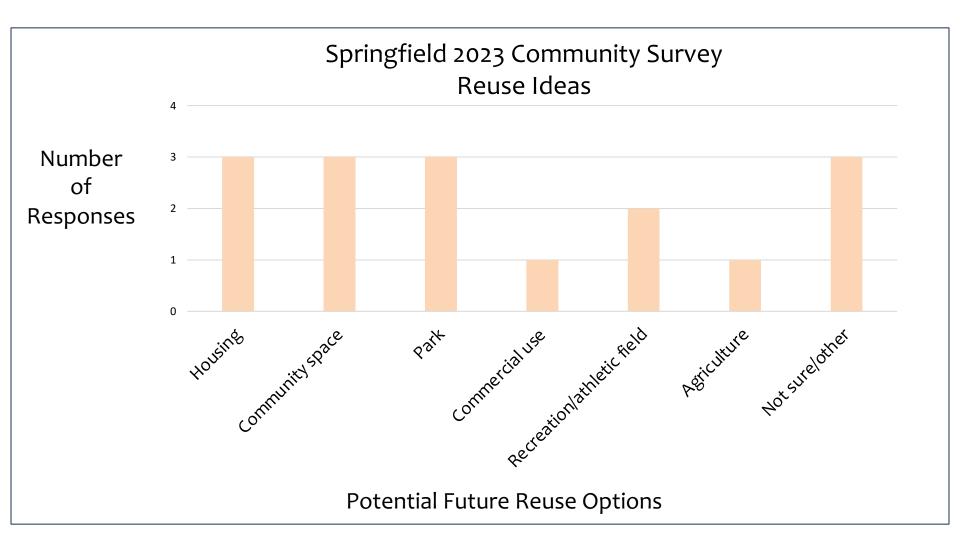

### **Community Survey Results**

### Involving the Community in Reuse Planning

- ✓ We seek future uses that are consistent with communitysupported goals
- ✓ Reuse will be based on cleanup and is not expected for several years
- ✓ Federal funding and grant opportunities available for community revitalization and climate resilience initiatives
- ✓ Redevelopment workshops